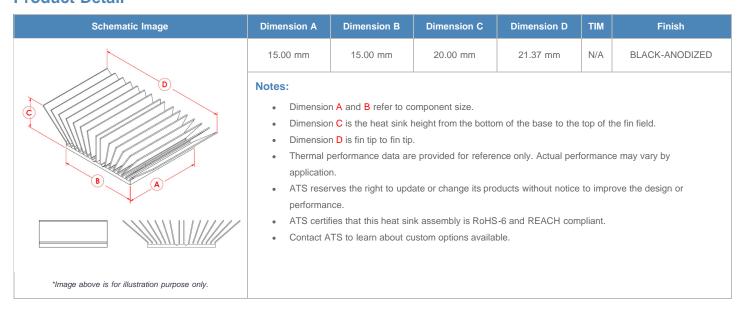

**

| AIR VELOCITY       |               | @200 LFM<br>1.0 M/S | @300 LFM<br>1.5 M/S | @400 LFM<br>2.0 M/S | @500 LFM<br>2.5 M/S | @600 LFM<br>3.0 M/S | @700 LFM<br>3.5 M/S | @800 LFM<br>4.0 M/S |
|--------------------|---------------|---------------------|---------------------|---------------------|---------------------|---------------------|---------------------|---------------------|
| THERMAL RESISTANCE | Unducted Flow | 8.14 °C/W           | 6.7 °C/W            | 5.9 °C/W            | 5.3 °C/W            | 4.9 °C/W            | 4.6 °C/W            | 4.3 °C/W            |
|                    | Ducted Flow   | 6.4                 | 5.4                 | 4.9                 | 4.5                 | 4.1                 | 3.9                 | 3.7                 |

## **Product Detail**